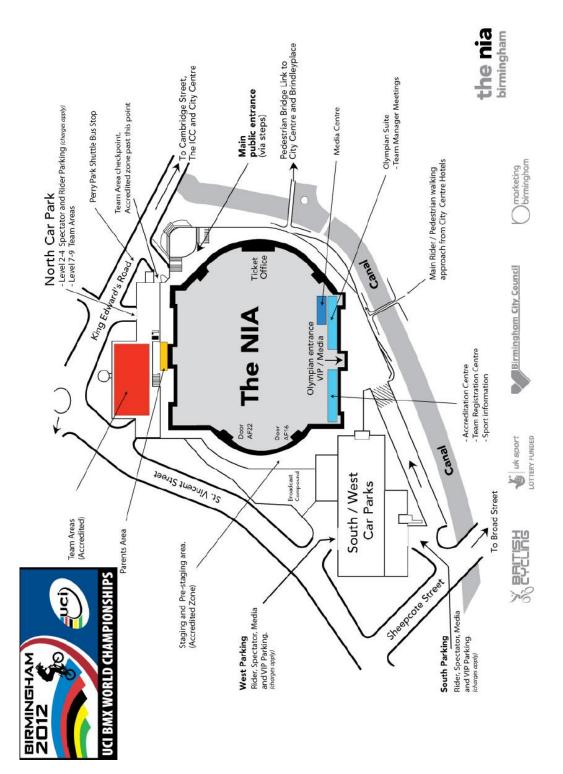

## 7.7 Venue map

#### WHERE

The NIA in the Waterfront Café (it will be signposted on arrival, see venue map)

- ! The team managers need to show the UCI licence or a copy of the UCI licence of all elite riders to the UCI secretary during the riders confirmation.
- ! All National Federations have to show up at the time of the riders' registration to ensure the participation of their riders. The accreditation pick-up for a rider cannot be considered as a confirmation of his participation.
- ! Once a number plate has been collected, any rider being injured or ill needs to be declared unfit to start by the UCI Medical Delegate.
- ! All Elite riders need to confirm their hotel during the 2012 UCI BMX World Championships for anti doping procedures.

#### WHERE

The NIA in the Waterfront Café (it will be signposted on arrival, see venue map Appendix 2)

Riders will get a bracelet and a matching sticker to put on the bike. It is important that the sticker is applied in a correct way to be able to scan the bike. It is important that the sticker is not curved on the frame.