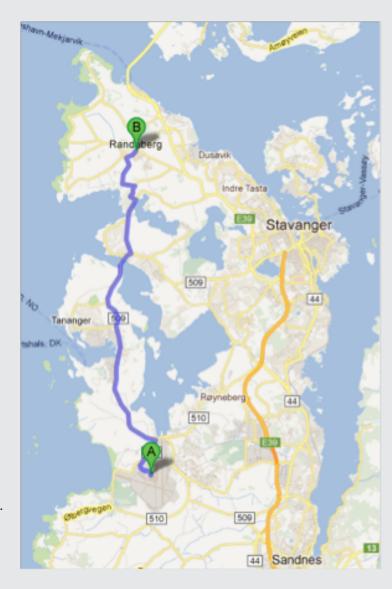

The airport is an international airport with all necessary facilities including 5 car rental operators, Avis, Hertz and Eurocar.

Directions from the airport: Distance from the airport to Randaberg is 16,4 km.

#### **DIRECTIONS:**

Follow 509 North towards Tananger and Randaberg. Drive is approximately 17 km and takes about 20 minutes from the airport.

Randaberg Arena Torvmyrveien 24 4070 Randaberg

You will find the listed hotels on the way to or in the city of Stavanger. Distance from Randaberg to Stavanger is approximately 10 km. From the airport to Randaberg 17 km. The following hotels offers reduced prices for the event: