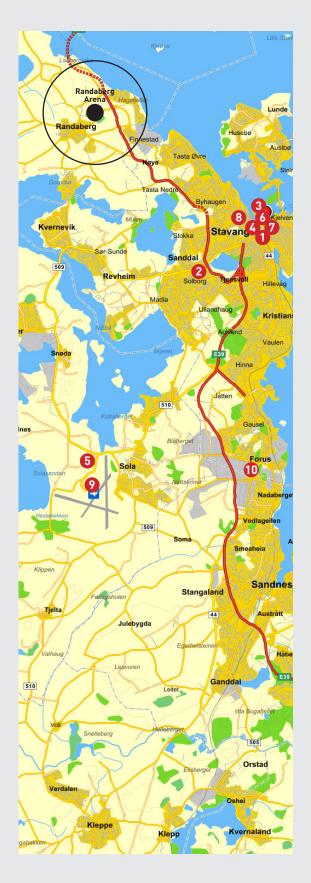

# ARRIVAL, EASY ACCESS TO AND FROM STAVANGER!

International airline carriers operating from Stavanger Airport Sola are SAS, Lufthansa, KLM, Norwegian, Eastern Earlines, British Midland International with daily flights to London, Frankfurt, Amsterdam, Oslo, Stockholm, Copenhagen, Aberdeen, etc. Once at the airport, the venue and hotels are only 20 minutes away by shuttle bus or taxi. The airport coach shuttle serves all the major hotels in Stavanger, and has departures to and from the Airport nearly every 20 minutes.

The airport is an international airport with all necessary facilities including 5 car rental operators, Avis, Hertz and Eurocar.

Directions from the airport: Distance from the airport to Randaberg is 16,4 km.

#### **DIRECTIONS:**

Follow 509 North towards Tananger and Randaberg. Drive is approximately 17 km and takes about 20 minutes from the airport.

Randaberg Arena Torvmyrveien 24 4070 Randaberg