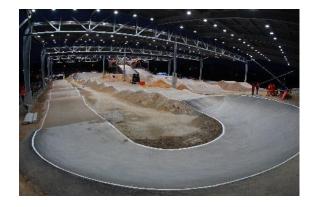

# STADIUM BMX PRESENTATION

Studied for the 2012 Olympic Games France's application, the National Velodrome's building project on the Urban Community territory of Saint-Quentin-en-Yvelines has developed through talks to become the official National Cyclism Centre.

Certified by UCI for international competition, the BMX Stadium hosted several national sports events like the France Championship (2014) and French Cups (2014-2015). The only stadium fully covered in France, it offers practices and competition with optimal conditions for the french and international athletes.

The layout consists of four straight lines including two duplicated and three curves coated, on a total length of 410 metres. Equipped with 8 metres mound where is installed a Pro Gate starting grid and another starting grid which measures 5 metres, the stadium can host the biggest competitions from regional to international level. Fitted with a permanent stand of 900 seats, more than 1800 spectators can be host thanks to the establishment of others stands.

Inaugurated on early 2014, the stadium also hosts others public users for sports practices or initiations particularly on the pump track which is next to the BMX track.