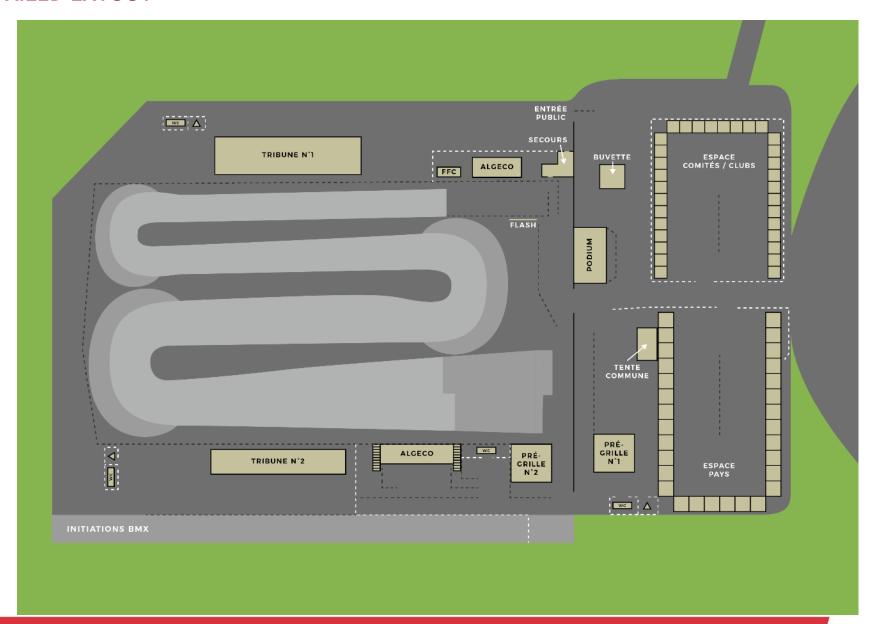

| 400 €       |
| 14 | 350 €     | 350 €       |
| 15 | 300 €     | 300 €       |
| 16 | 250 €     | 250 €       |
|    | 30.600 €  | 30.600 €    |
|    |           |             |



# **ACCESS**

#### **TRANSPORTATION**

#### By car:

Allow minimum 20 minutes from Paris. Access via the A12, A86, N10, N12. Take the exit signed Saint-Quentin-en-Yvelines.

#### By train:

Train station of Saint-Quentin-en-Yvelines -Montigny-le-Bretonneux from Montparnasse and La Défense by RER line C (allow 15 minutes walk to the velodrome)

#### From the airport:

Aéroport Roissy Charles de Gaulle (55 km) Aéroport Paris-Orly (29 km)

#### LOCATION

Cyclism National Centre
1 rue Laurent Fignon
78180 Montigny le Bretonneux

**GPS coordinates:** 48.789270, 2.035893

# **LAYOUT**





# **DETAILED LAYOUT**





# SPECTATORS INFORMATION

### **PARKINGS**

#### **SITES**

**Public parking are located near the** National Cyclism Center (approximatively 700m):

- Parking Aqueduc
- Parking Bièvre
- Parking du Centre
- Parking Gare

These parking are available through the Avenue Pas du Lac

#### CARAVANING

The caravaning is authorized in the campsite meant for that purpose and at the flat rate of 30€ (see booking form below).

#### **SECURITY**

The application of the Vigipirate plan imposes very specific conditions of access (palpations, opening of the bags). We ask you to give a warm welcome to security guards and to be patient.

# **PUBLIC ACCESS**

#### **PRICE**

| PRICE    | ADULTS        | KIDS           |
|----------|---------------|----------------|
| Day      | +11 years old | - 11 years