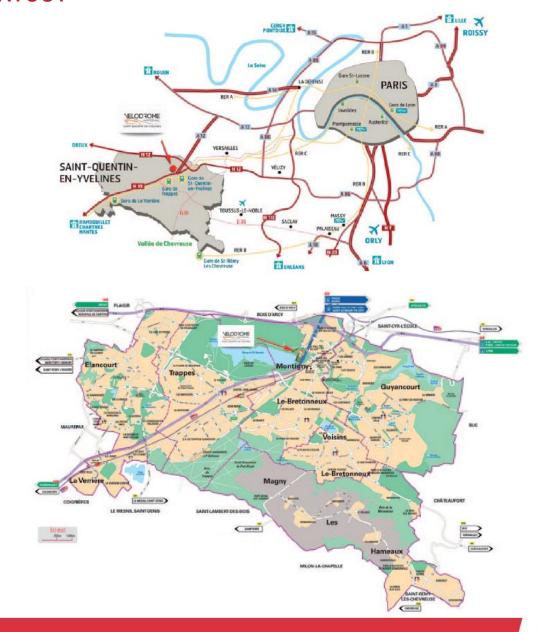

#### By car:

Allow minimum 20 minutes from Paris. Access via the A12, A86, N10, N12. Take the exit signed Saint-Quentin-en-Yvelines.

#### By train:

Train station of Saint-Quentin-en-Yvelines -Montigny-le-Bretonneux from Montparnasse and La Défense by RER line C (allow 15 minutes walk to the velodrome)

#### From the airport:

Aéroport Roissy Charles de Gaulle (55 km) Aéroport Paris-Orly (29 km)

#### LOCATION

Cyclism National Centre
1 rue Laurent Fignon
78180 Montigny le Bretonneux

**GPS coordinates:** 48.789270, 2.035893