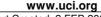

## **GATE-RANK-STATISTICS**

| Rank  | Gate |    |    |    |    |    |    |    | Total |
|-------|------|----|----|----|----|----|----|----|-------|
|       | 1    | 2  | 3  | 4  | 5  | 6  | 7  | 8  | Total |
| 1     | 15   | 1  | 7  | 2  |    |    |    |    | 25    |
| 2     | 3    | 3  | 5  | 8  | 4  | 1  | 1  |    | 25    |
| 3     | 2    | 7  | 4  | 2  | 3  | 5  | 2  |    | 25    |
| 4     | 4    | 2  | 4  | 5  | 3  | 3  | 3  | 1  | 25    |
| 5     |      | 3  | 4  | 3  | 8  | 1  | 2  | 4  | 25    |
| 6     |      | 6  |    |    | 2  | 7  | 2  | 3  | 20    |
| 7     | 1    | 1  | 1  | 2  | 2  | 2  | 2  | 1  | 12    |
| 8     |      | 1  |    |    |    | 3  | 2  | 2  | 8     |
| Total | 25   | 24 | 25 | 22 | 22 | 22 | 14 | 11 | 165   |

NOTES

This statistic indicates, how many times a specific rank has been achieved from which gate during this event and category.