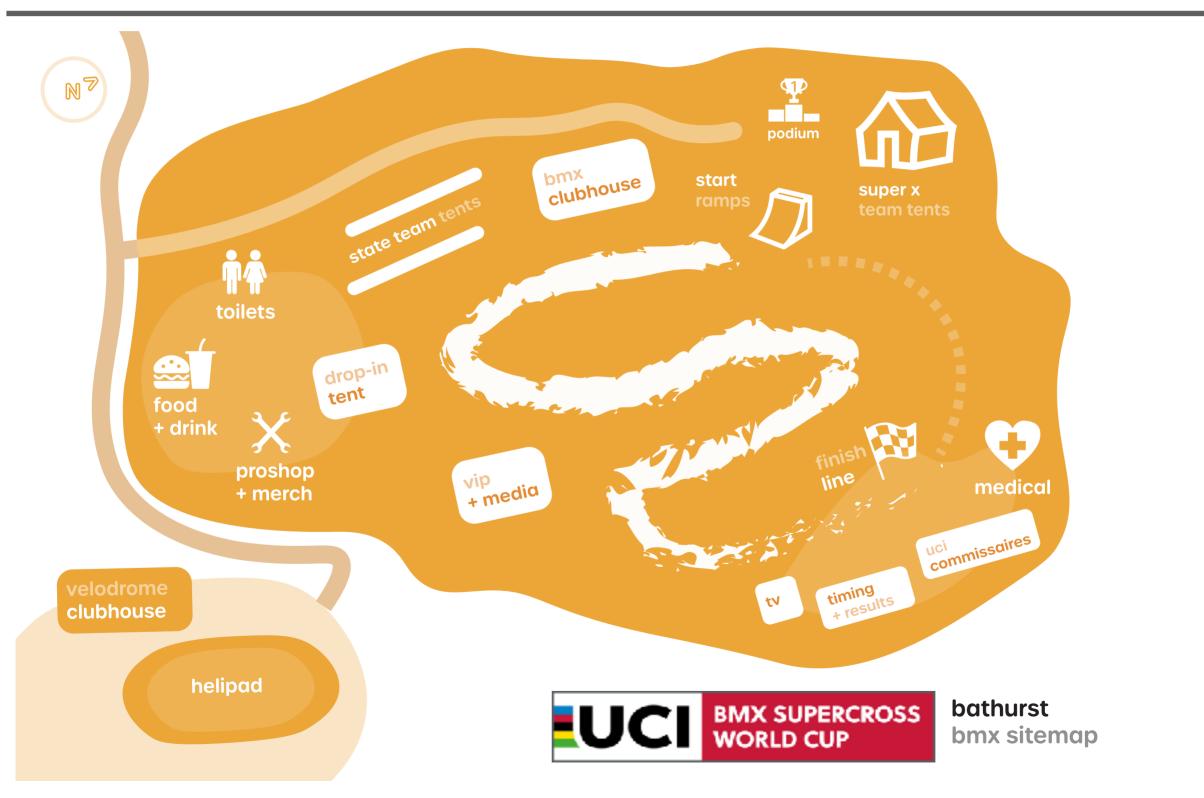

#### **Team Area Tents:**

Small, large private team areas are available to hire. Team area marquees are located behind the start hill. Hire costs are (in \$AUD):

- Small Team Area (3m x 3m) = \$500
- Large Team Area (6m x 3m) = \$900

Each team area includes: chairs, access to power & a fan.

There is also a shared area (drop-in tent) available for riders to use at no charge.

To book a private team area, please complete the form in **Appendix 1** and return to:

#### **Team Manager Viewing Area:**

A viewing area within the BMX clubhouse overlooking the start ramp & the first straight will be provided for Team Managers who hold the appropriate accreditation.

#### **Track Layout:**

See overleaf for layout of track & sundry facilities. Check the website for track updates, images and rider footage.