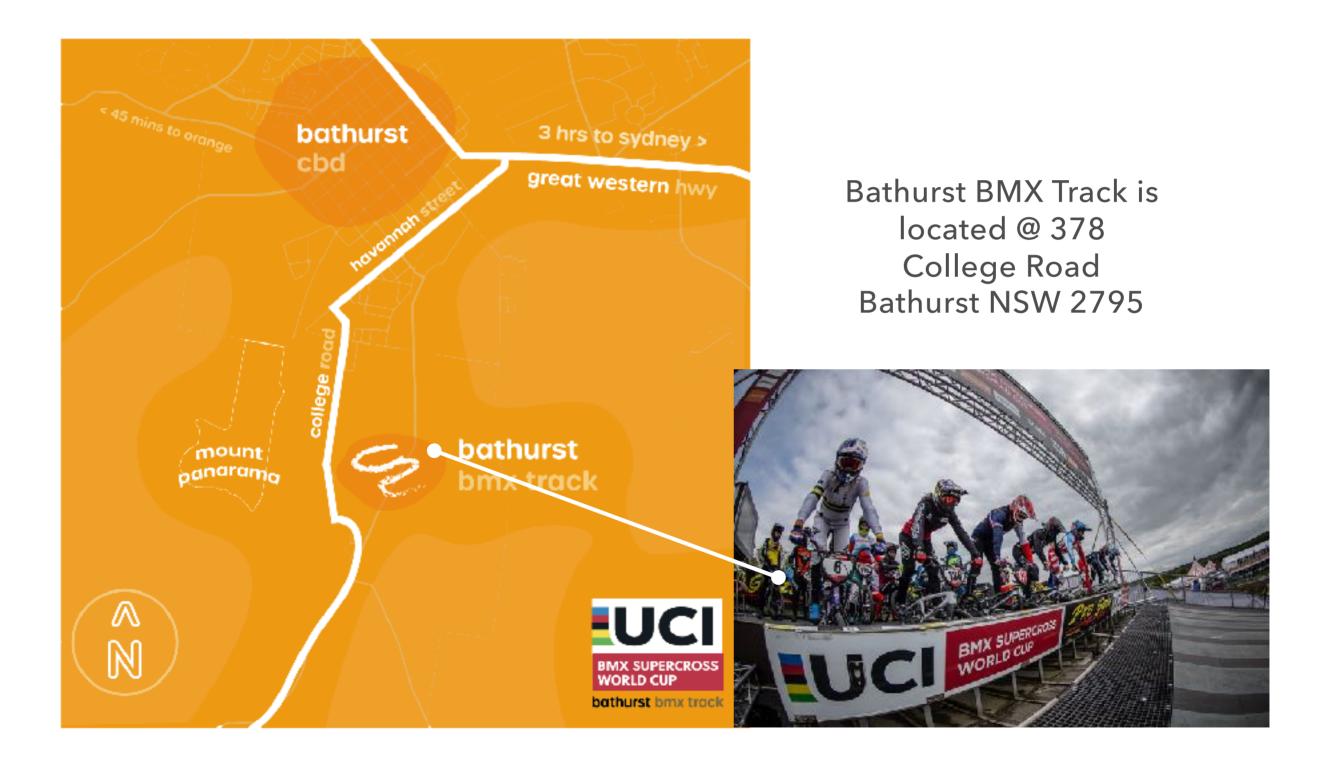

#### About the track:

Opening in January 2016, the Bathurst BMX track is world-class. Since its' opening, the track has hosted competitors and drawn crowds for both Oceania and National level BMX events. In 2019 the track has undergone further upgrades including a realignment of the second straight and entire track resurfacing. The track is now considered amongst elite riders as one of, if not, Australia's fastest. See **www.bmxworldcup.com** for more track information.

#### Location of the track:

The Bathurst BMX Track is located at 378 College Rd, Bathurst NSW 2795.

GPS coordinates of the track are: 33°27'53.4"S 149°33'59.6"E