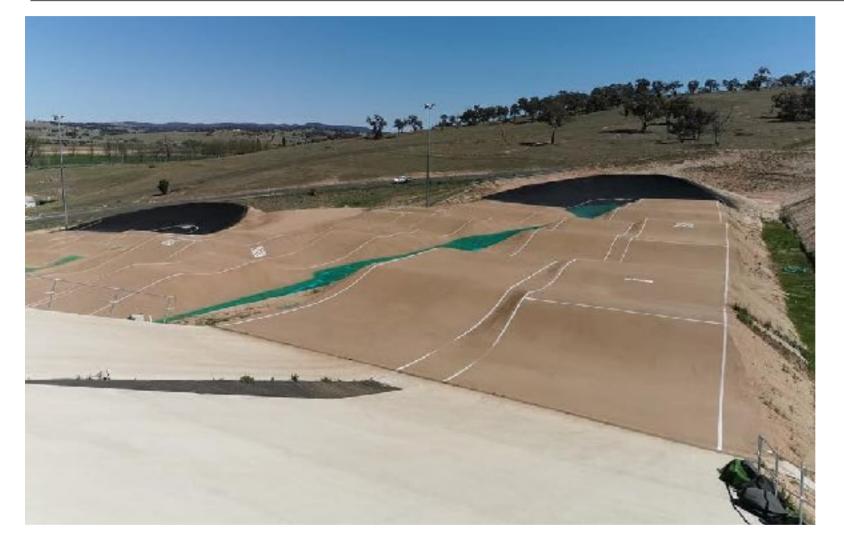

#### About the track:

Opening in January 2016, the Bathurst BMX track is world-class. Since its' opening, the track has hosted competitors and drawn crowds for both Oceania and National level BMX events. In 2019 the track has undergone further upgrades including a realignment of the second straight and entire track resurfacing. The track is now considered amongst elite riders as one of, if not, Australia's fastest. See **www.bmxworldcup.com** for more track information.

#### **Track Layout:**

See overleaf for layout of track & sundry facilities. Check the website for track updates, images and rider footage.